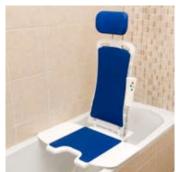

## **Features**

This ultra modern bathlift takes the Bellavita away from an austere and clinical look and is more in keeping with today's requirements. Developed with the help of Nursing Professionals, it includes several excellent new features...

- the lightest bathlift on the market at only 9.3kg
- ✓ at 6cm the Bellavita is the lowest bathlift available
- ✓ backrest reclines to a market leading 50 degrees
- reaches a record seat height of 48cm
- ✓ lifetime quarantee on frame & motor
- ergonomically designed for greater comfort and safety to the user
- easy to install and operate
- user friendly charger
- quick charge lithium battery technology
- built in safety controls
- ✓ lightweight, fully waterproof floating hand control
- washable hygienic covers available in white, blue or grey
- hygienic cutaway and slimline profile for easy handling
- easy to dismantle for better storage and transportation
- 4 quick release suckers with option for an additional 2 for anti-slip bath base
- high weight capacity 22 stone (140kg)
- 2 years guarantee on battery/handset
- ✓ headrest available as an optional extra