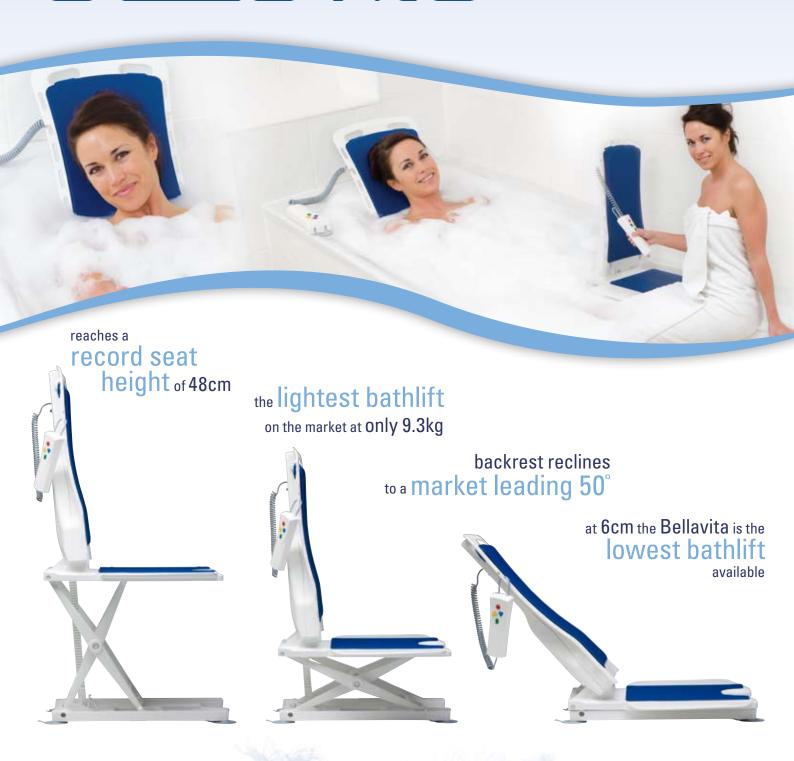

- the lightest bathlift on the market at only 9.3kg
- ✓ at 6cm the Bellavita is the lowest bathlift available
- ✓ backrest reclines to a market leading 50 degrees
- reaches a record seat height of 48cm
- ✓ lifetime quarantee on frame & motor
- ergonomically designed for greater comfort and safety to the user
- easy to install and operate
- user friendly charger
- quick charge lithium battery technology
- built in safety controls
- ✓ lightweight, fully waterproof floating hand control
- washable hygienic covers available in white, blue or grey
- hygienic cutaway and slimline profile for easy handling
- easy to dismantle for better storage and transportation
- 4 quick release suckers with option for an additional 2 for anti-slip bath base
- high weight capacity 22 stone (140kg)
- 2 years guarantee on battery/handset
- ✓ headrest available as an optional extra