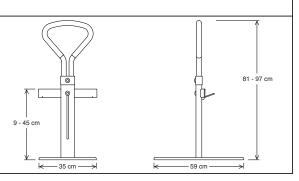

## **Technical specifications:**

Tested according to IEC 60601-2-52:2009 for a maximum user weight of 150 kg.

Handle height 81 – 97 cm.
Bed bracket height 9 – 45 cm.
Floor plate lenght 59 cm.
Floor plate width 35 cm.
Weight 11.9 kg.