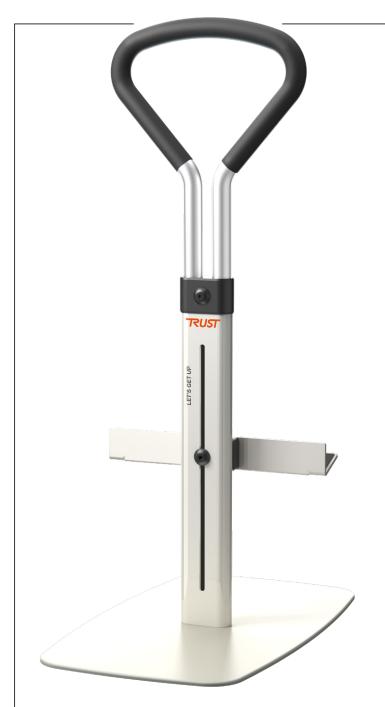

## Let's Get Up

Safety bed handle

White Art. No. LGU101

Let's Get Up provides protection against accidental falls from the bed and offers you dependable assistance in transitioning to and from the bed.

The ergonomic handle is covered with soft rubber and can be adjusted in various heights. Let's Get Up is equipped with an adjustable bed frame bracket and fits most traditional home and medical beds.

This product is a fantastic option for people who lack balance or simply need a little extra assistance when getting into bed.

Maximum user weight: 150 kg.