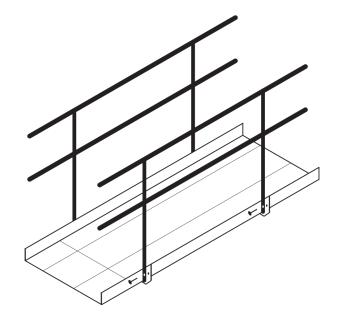

### **Assembly of Access Ramp with Double Handrails**

#### step 1

Position handrail to line up with brackets fitted to ramp

#### step 2

Secure handrail to brackets using bolts and nuts provided

#### step 3

Ensure rail is securely fitted before use

07-011-006

07-011-007