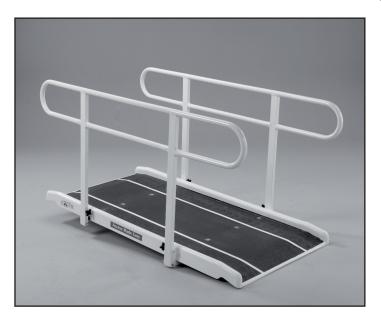

### **Assembly of Access Ramp with Double Handrails**

#### step 1

Position handrail to line up with brackets fitted to ramp

#### step 2

Secure handrail to brackets using bolts and nuts provided

#### step 3

Ensure rail is securely fitted before use

07-011-006

07-011-007