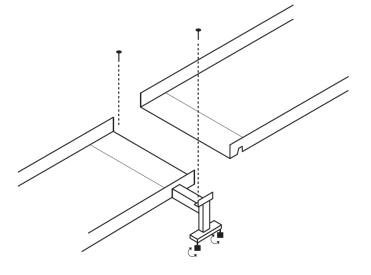

#### **Assembly Instructions For Joining Plinths**

## step 1

Position joining plinth making sure it is firmly located on all four feet

## step 2

Place ramps on joining plinth to locate over location pins

## step 3

Secure ramps in position to plinth using clamp plates provided

### step 4

Adjust feet to level plinth

07-011-017

07-011-018