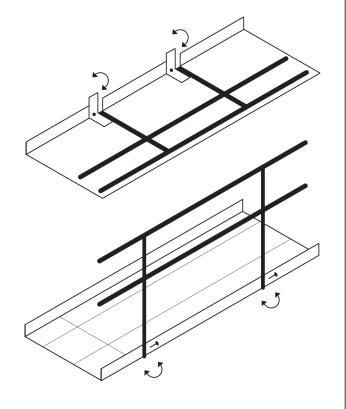

# **Assembly of Access Ramp with Folding Handrail**

## step 1

On the underside of ramp, remove cross knob bolts securing handrail

## step 2

Unfold handrail and position in an upright position

## step 3

Secure handrail in upright position re-using locking pins

07-011-004

07-011-005