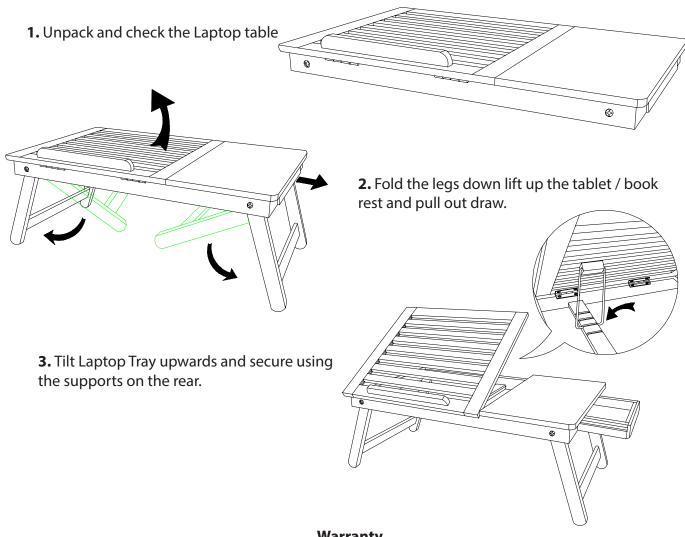

## **Before Use**

Carefully remove all packaging. Avoid using any knives or other sharp instruments as this may damage the surface of the product. Check the product for any visible damage. If you see any damage or suspect a fault, do not use your product, but contact your supplier for support.